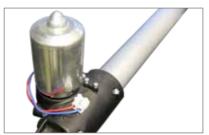

# **PLUS**

Version without encoder, 2 wires only

Easy slowdown and open limit settings

Mechanical parts well protected from external agents

Compatible with 24 Vdc CT202 24 control unit (page 76 for technical details)