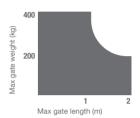

#### **STAR2024** MECHANICAL DATA 1,8 speed cm/s Ν pulling force 1400 working cycle % 80 opening time at 90° 15-20 sec **ELECTRICAL DATA** control board CT20224 power Vdc 24 consumption Α 3,5 W absorbed power 85 **GENERIC DATA** protection degree ΙP 54 dimensions (L - D - H) 646 - 115 - 177 mm weight 3 kg °С -20 + 55working temperature leaves maximum weight 400 kg

#### **LIMIT USE**

Gate shape and height and weather conditions can considerably reduce the values shown above, in the graph. 230 Vac motors are suggested for windy areas