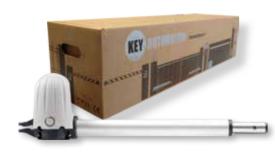

# STAR KIT

CODE **DESCRIPTION** 

KSTAR2224

Kit for dual swing gates with leaves up to 2 m, 24 Vdc motor, control unit with slowdown

# KIT COMPONENTS

SUB-44R (1 pc) + SUB-44WR (1 pc) CT202 24 (1 pc)

TS (1 pc)

KSTAR2224AU