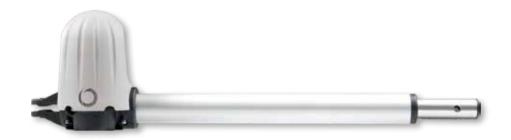

# **PLUS**

Version without encoder, 2 wires only

Easy slowdown and open limit settings

Mechanical parts well protected from external agents

Compatible with 24 Vdc CT202 24 control unit (page 76 for technical details)

Available in KIT only

Sturdy telescopic stem

Robust gears and mechanical parts

New version without encoder

Metallic release system

#### **STAR2024** MECHANICAL DATA 1,8 speed cm/s Ν pulling force 1400 working cycle % 80 opening time at 90° 15-20 sec **ELECTRICAL DATA** control board CT20224 power Vdc 24 consumption Α 3,5 W absorbed power 85 **GENERIC DATA** protection degree ΙP 54 dimensions (L - D - H) 646 - 115 - 177 mm weight 3 kg °С -20 + 55working temperature leaves maximum weight 400 kg